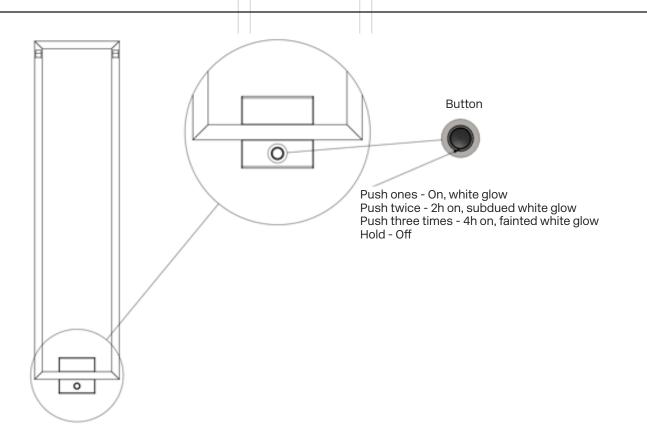

n when the product is used near children and leaving it unattended.
- If special precautions need to be taken during the installation of the device, appropriate details should be given.
- Keep the product clean.
- Use the product only as specified in this manual. Using the device other than the manufacturer's instructions may result in fire, electric shock, or personal injury.
- In order to avoid any hazard, if the power cord is damaged, it must be replaced by the manufacturer, the manufacturer's service centre or a similarly licensed person.

#### Proper disposal of this product

This marking indicates that this product should not be disposed of with other household waste in EU countries. To recycle your used device, please use the recycling or collection systems.

#### **How it works**



#### 01 Recommended Mounting Height



1500 x 200 mm Double layer cable 52 W 220 V 50 Hz IP 45 40-55 °C 1500 x 85 mm Double layer cable 29 W 220 V 50 Hz IP 45 40-55 °C 800 x 200 mm Double layer cable 30 W 220 V 50 Hz IP 45 40-55 °C

750 x 85 mm Double layer cable 14 W 220 V 50 Hz IP 45 40-55 °C

#### 01 Recommended Mounting Height



800 x 400 mm Double layer cable 68 W 220 V 50 Hz IP 45 40-55 °C 400 x 800 mm Double layer cable 78 W 220 V 50 Hz IP 45 40-55 °C

02 Hole measurements (also see attached template guide)



03 Separate pre-mounted screws and plastic mounts



- This product is a dry type heater, it does not contain any liquid.
- Children under the age of 3 should be kept away from the product unless they are under constant supervision. Children aged 3 to 8 years may only switc