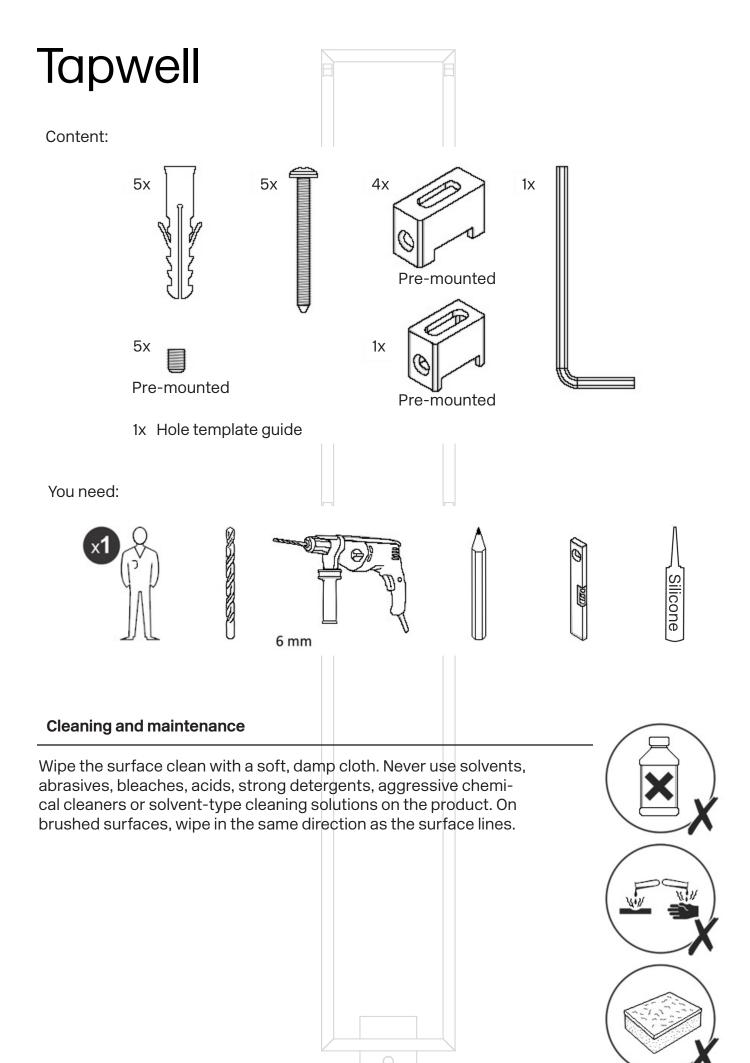

03 Separate pre-mounted screws and plastic mounts

- This product is a dry type heater, it does not contain any liquid.
- Children under the age of 3 should be kept away from the product unless they are under constant supervision. Children aged 3 to 8 years may only switch the appliance on or off when it's placed or installed in its normal operating position if they have been given upervision or instruction concerning use of the appliance in a safe way and understand the hazards involved.