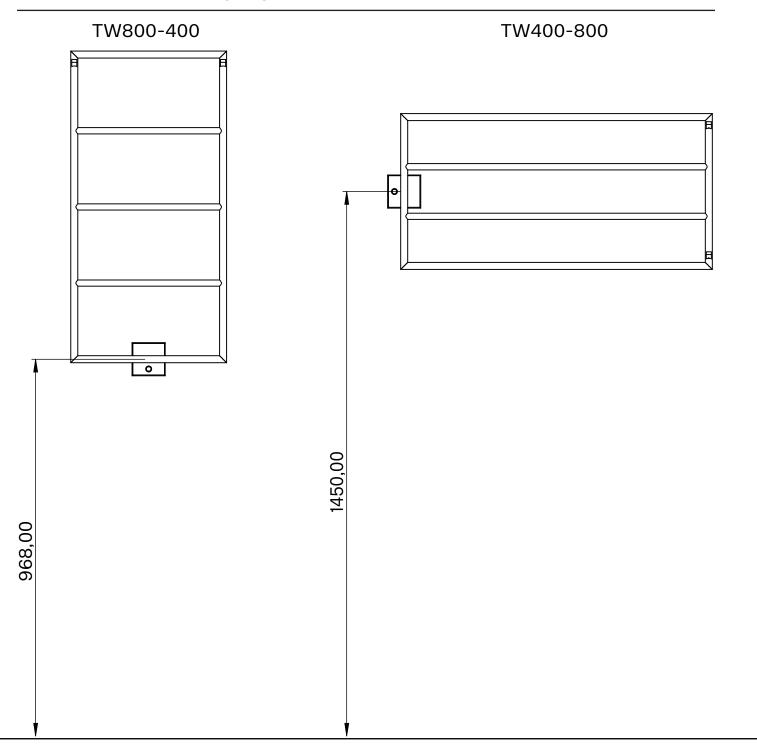

#### 01 Recommended Mounting Height

800 x 400 mm Double layer cable 68 W 220 V 50 Hz IP 45 40-55 °C 400 x 800 mm Double layer cable 78 W 220 V 50 Hz IP 45 40-55 °C

02 Hole measurements (also see attached template guide)