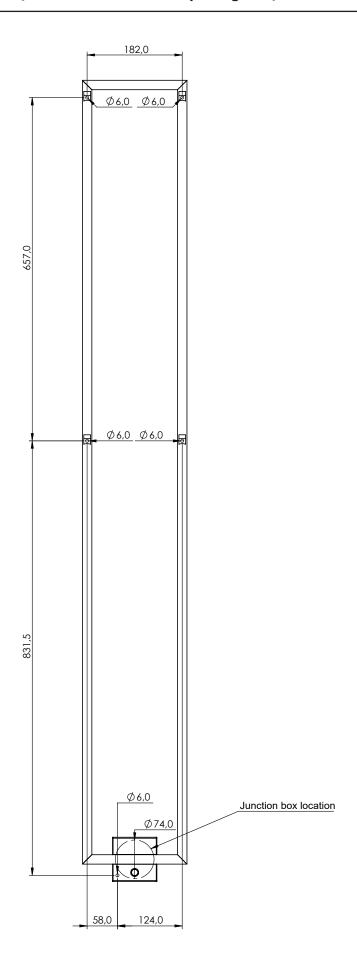

#### 01 Recommended Mounting Height

800 x 400 mm Double layer cable 68 W 220 V 50 Hz IP 45 40-55 °C 400 x 800 mm Double layer cable 78 W 220 V 50 Hz IP 45 40-55 °C

02 Hole measurements (also see attached template guide)