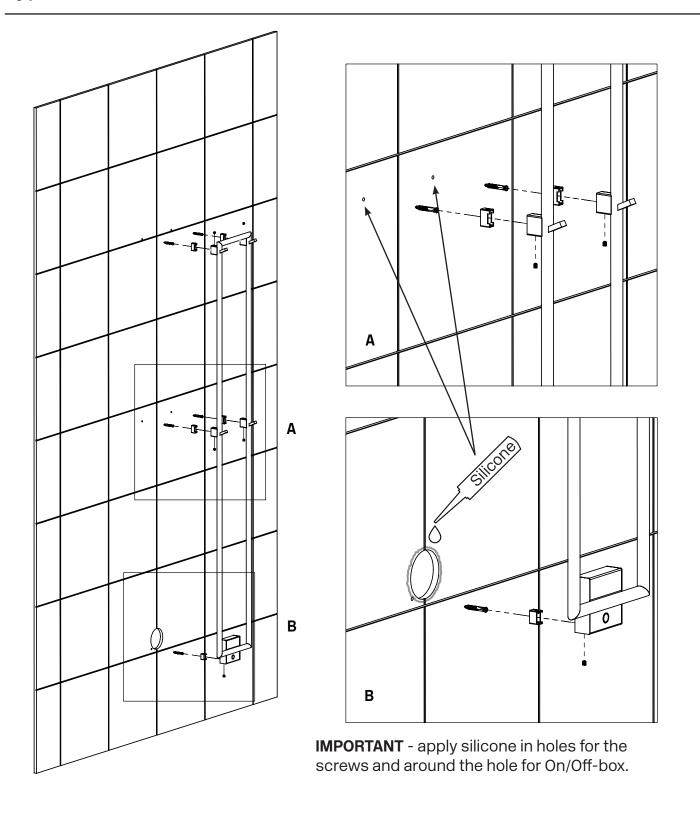

03 Separate pre-mounted screws and plastic mounts

- This product is a dry type heater, it does not contain any liquid.
- Children under the age of 3 should be kept away from the product unless they are under constant supervision. Children aged 3 to 8 years may only switch the appliance on or off when it's placed or installed in its normal operating position if they have been given upervision or instruction concerning use of the appliance in a safe way and understand the hazards involved.