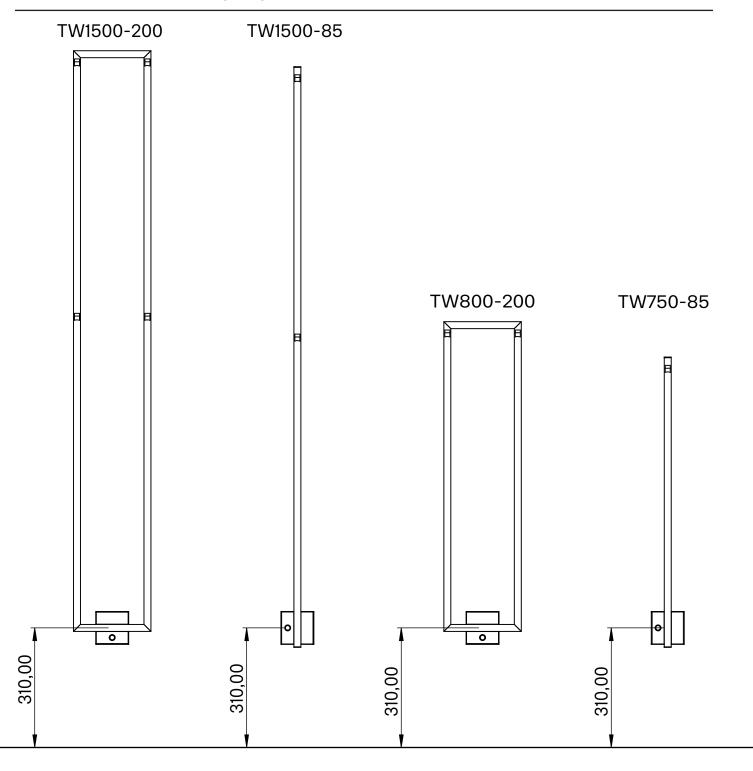

#### **How it works**

#### 01 Recommended Mounting Height

1500 x 200 mm Double layer cable 52 W 220 V 50 Hz IP 45 40-55 °C 1500 x 85 mm Double layer cable 29 W 220 V 50 Hz IP 45 40-55 °C 800 x 200 mm Double layer cable 30 W 220 V 50 Hz IP 45 40-55 °C

750 x 85 mm Double layer cable 14 W 220 V 50 Hz IP 45 40-55 °C