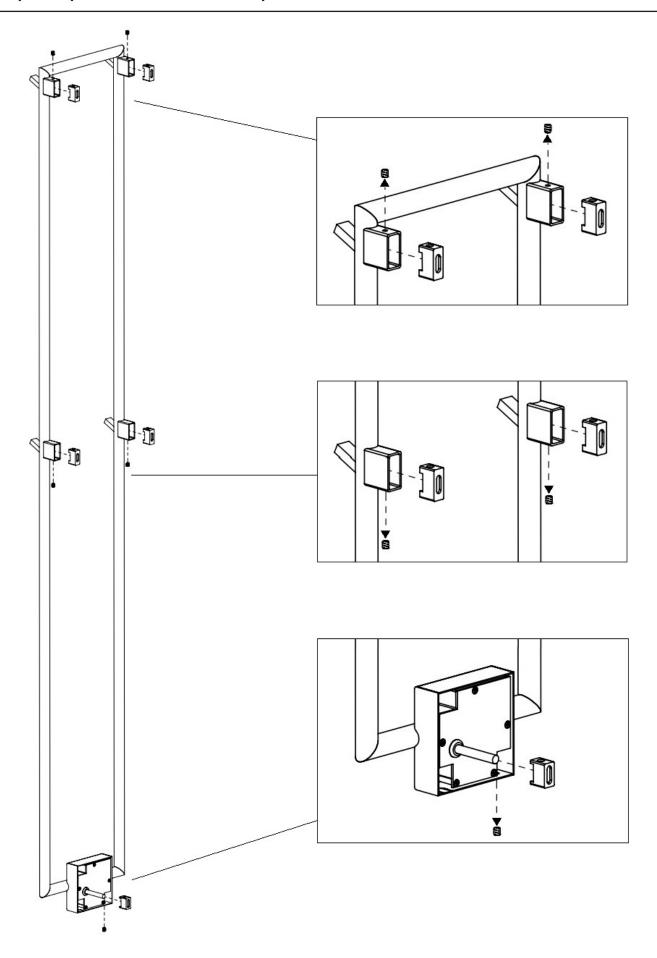

03 Separate pre-mounted screws and plastic mounts

- This product is a dry type heater, it does not contain any liquid.
- Children under the age of 3 should be kept away from the product unless they are under constant supervision. Children aged 3 to 8 years may only switch the appliance on or off when it's placed or installed in its normal operating position if they have been given upervision or instruction concerning use of the appliance in a safe way and understand the hazards involved.