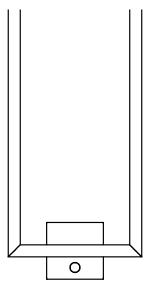

#### 01 Recommended Mounting Height

800 x 400 mm Double layer cable 68 W 220 V 50 Hz IP 45 40-55 °C 400 x 800 mm Double layer cable 78 W 220 V 50 Hz IP 45 40-55 °C

02 Hole measurements (also see attached template guide)