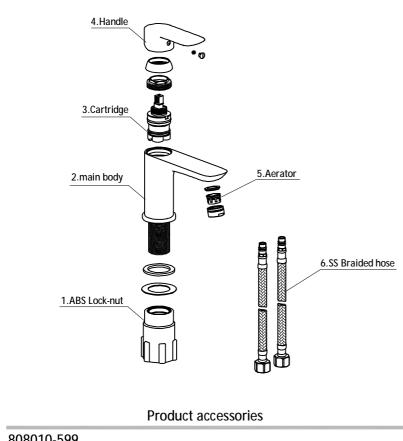

## Installation Instruction:

- 1. Supply lines should be purged to clean impurities before connecting the unit. (hot water on left, cold water on right).
- 2. Hole size for deck mounted: Ø32-Ø35(mm).
- 3. Twist off the ABS lock-nut and washers.
- 4. Put the braided hoses from bottom of the table hole. Connect the red braided hose to hot water inlet and the blue one to cold water inlet.
- 5. Install the lock-screw to the basin mixer and put it into the mounted hole. Then put the washers to the lock-screw from the bottom. 6.
- Tighten with the ABS lock-nut.
- 7. Connect the braided hoses to the cold and hot angle valve correctly.