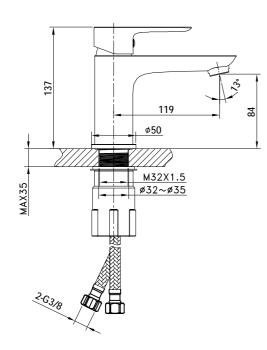

## Installation drawing

## Installation Instruction:

- 1. Supply lines should be purged to clean impurities before connecting the unit. (hot water on left, cold water on right).
- 2. Hole size for deck mounted: Ø32-Ø35(mm).
- 3. Twist off the ABS lock-nut and washers.
- 4. Put the braided hoses from bottom of the table hole. Connect the red braided hose to hot water inlet and the blue one to cold water inlet.
- 5. Install the lock-screw to the basin mixer and put it into the mounted hole. Then put the washers to the lock-screw from the bottom. 6.
- Tighten with the ABS lock-nut.
- 7. Connect the braided hoses to the cold and hot angle valve correctly.