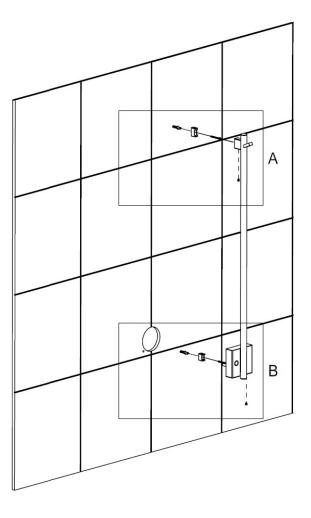

### 03 Separate pre-mounted screws and plastic mounts

- This product is a dry type heater, it does not contain any liquid.

- Children under the age of 3 should be kept away from the product unless they are under constant supervision. Children aged 3 to 8 years may only switch the appliance on or off when it's placed or installed in its normal operating position if they have been given upervision or instruction concerning use of the appliance in a safe way and understand the hazards involved.