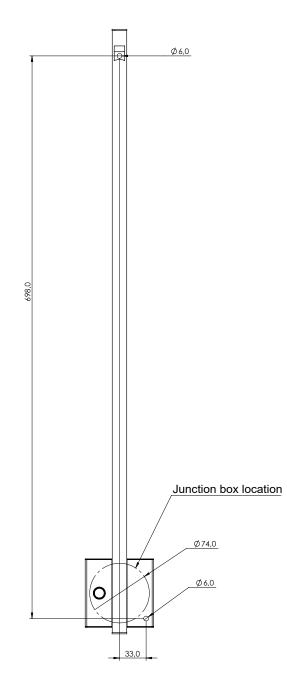

should not be disposed of with other household waste in EU countries. To recycle your used device, please use the recycling or collection systems.

### How it works





#### **01 Recommended Mounting Height**



1500 x 200 mm Double layer cable 52 W 220 V 50 Hz IP 45 40-55 °C 1500 x 85 mm Double layer cable 29 W 220 V 50 Hz IP 45 40-55 °C 800 x 200 mm Double layer cable 30 W 220 V 50 Hz IP 45 40-55 °C 750 x 85 mm Double layer cable 14 W 220 V 50 Hz IP 45 40-55 °C

#### **IMPORTANT** - to be installed in appliance box

### 01 Recommended Mounting Height



800 x 400 mm Double layer cable 68 W 220 V 50 Hz IP 45 40-55 °C 400 x 800 mm Double layer cable 78 W 220 V 50 Hz IP 45 40-55 °C

**IMPORTANT** - to be installed in appliance box

02 Hole measurements (also see attached template guide)



### 03 Separate pre-mounted screws and plastic mounts



- This product is a dry type heater, it does not contain any liquid.

- Children under the age of 3 should be kept away from the product unless they are under constant supervision. Children aged 3 to 8 years may only switch the appliance on or off when it's placed or installed in its normal operating position if they have been given upervision or instruction concerning use of the appliance in a safe way and understand the hazards involved.





В