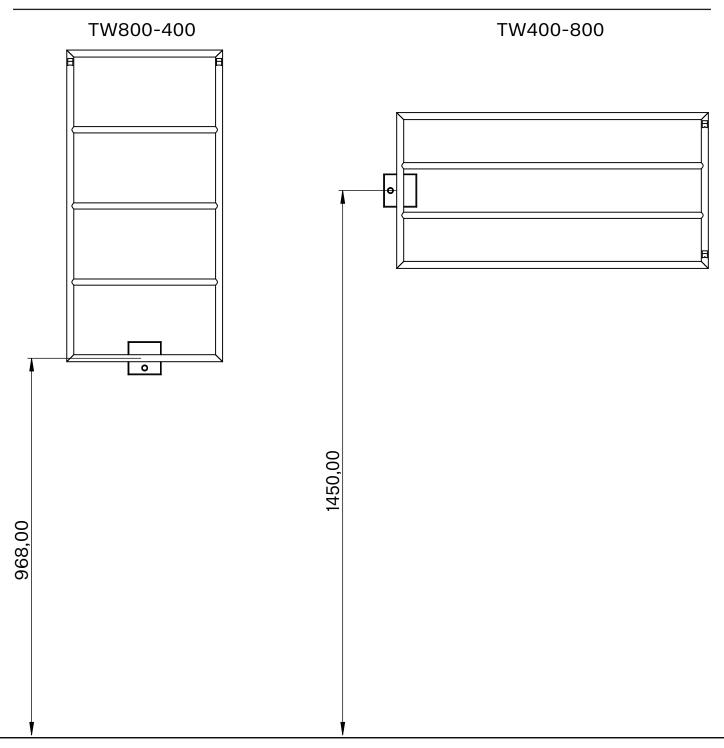

### 01 Recommended Mounting Height

800 x 400 mm Double layer cable 68 W 220 V 50 Hz IP 45 40-55 °C 400 x 800 mm Double layer cable 78 W 220 V 50 Hz IP 45 40-55 °C

**IMPORTANT** - to be installed in appliance box