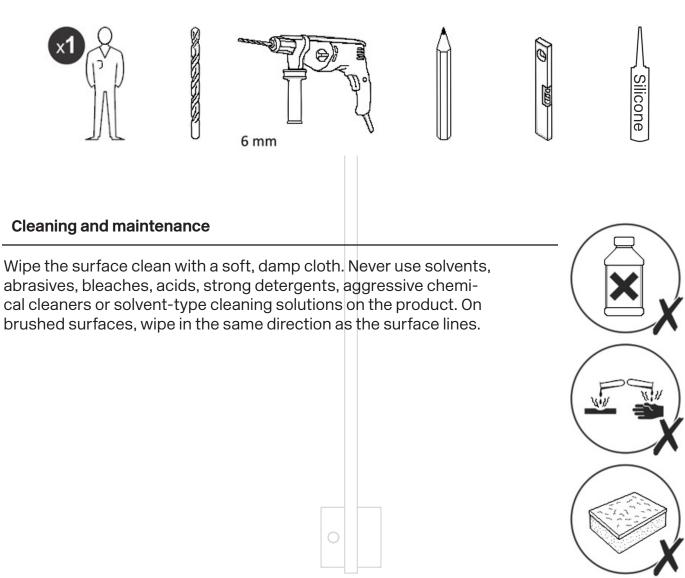

**TW750-85** Towel warmer

**MOUNTING INSTRUCTIONS** 

Content:

You need:

Safety:

**IMPORTANT** - the product shall always be installed by authorized electrician.

When using electrical appliances, to reduce the risk of fire, electric shock, and injury, one should always follow the basic precautions, which include:

- Read all instructions before using the product.

- This product is hot during use. To avoid burns, do not let your bare skin come into contact with hot surfaces.

- Extreme care should be taken when the product is used near children and leaving it unattended.

- If special precautions need to be taken during the installation of the device,

appropriate details should be given.

- Keep the product clean.

Use the product only as specified in this manual. Using the device other than the manufacturer's instructions may result in fire, electric shock, or personal injury.
In order to avoid any hazard, if the power cord is damaged, it must be replaced by the manufacturer, the manufacturer's service centre or a similarly licensed person.

### Proper disposal of this product

This marking indicates that this product should not be disposed of with other household waste in EU countries. To recycle your used device, please use the recycling or collection systems.