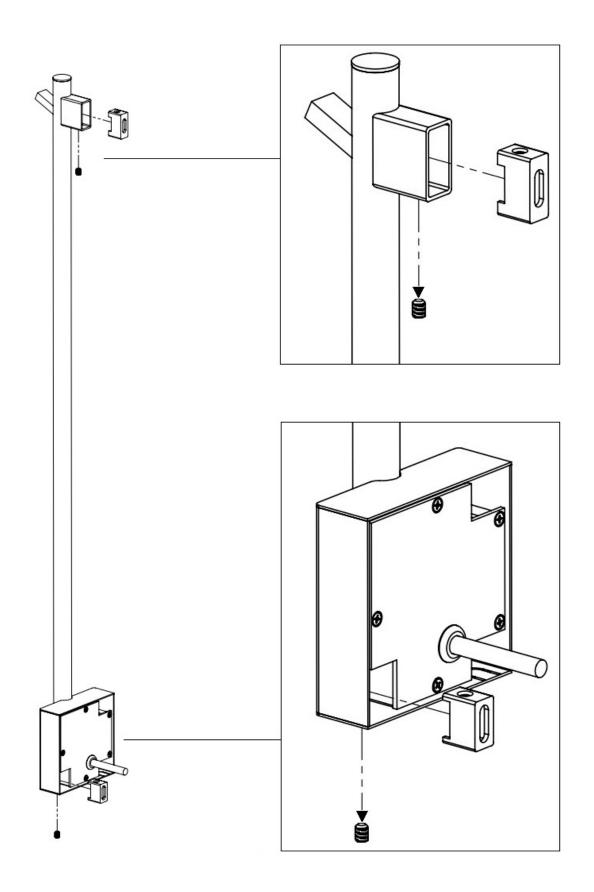

### 03 Separate pre-mounted screws and plastic mounts

- This product is a dry type heater, it does not contain any liquid.

- Children under the age of 3 should be kept away from the product unless they are under constant supervision. Children aged 3 to 8 years may only switch the appliance on or off when it's placed or installed in its normal operating position if they have been given upervision or instruction concerning use of the appliance in a safe way and understand the hazards involved.