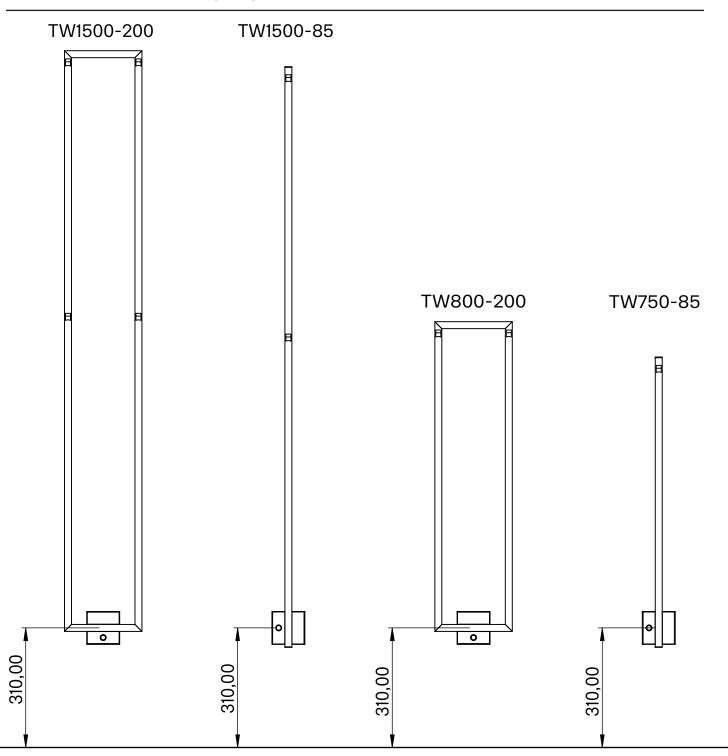

#### **01 Recommended Mounting Height**

1500 x 200 mm Double layer cable 52 W 220 V 50 Hz IP 45 40-55 °C 1500 x 85 mm Double layer cable 29 W 220 V 50 Hz IP 45 40-55 °C 800 x 200 mm Double layer cable 30 W 220 V 50 Hz IP 45 40-55 °C 750 x 85 mm Double layer cable 14 W 220 V 50 Hz IP 45 40-55 °C