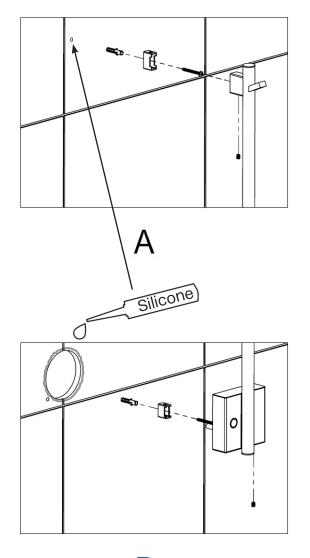

### 03 Separate pre-mounted screws and plastic mounts

- This product is a dry type heater, it does not contain any liquid.

- Children under the age of 3 should be kept away from the product unless they are under constant supervision. Children aged 3 to 8 years may only switch the appliance on or off when it's placed or installed in its normal operating position if they have been given upervision or instruction concerning use of the appliance in a safe way and understand the hazards involved.