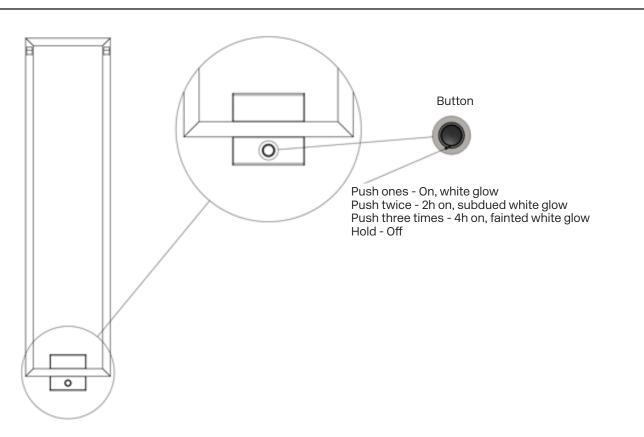

e taken when the product is used near children and leaving it unattended.

- If special precautions need to be taken during the installation of the device,

appropriate details should be given.

- Keep the product clean.

Use the product only as specified in this manual. Using the device other than the manufacturer's instructions may result in fire, electric shock, or personal injury.
In order to avoid any hazard, if the power cord is damaged, it must be replaced by the manufacturer, the manufacturer's service centre or a similarly licensed person.

### Proper disposal of this product

This marking indicates that this product should not be disposed of with other household waste in EU countries. To recycle your used device, please use the recycling or collection systems.

### How it works





#### **01 Recommended Mounting Height**



1500 x 200 mm Double layer cable 52 W 220 V 50 Hz IP 45 40-55 °C 1500 x 85 mm Double layer cable 29 W 220 V 50 Hz IP 45 40-55 °C 800 x 200 mm Double layer cable 30 W 220 V 50 Hz IP 45 40-55 °C 750 x 85 mm Double layer cable 14 W 220 V 50 Hz IP 45 40-55 °C

#### **IMPORTANT** - to be installed in appliance box

### 01 Recommended Mounting Height



800 x 400 mm Double layer cable 68 W 220 V 50 Hz IP 45 40-55 °C 400 x 800 mm Double layer cable 78 W 220 V 50 Hz IP 45 40-55 °C

**IMPORTANT** - to be installed in appliance box

02 Hole measurements (also see attached template guide)



### 03 Separate pre-mounted screws and plastic mounts



- This product is a dry type heater, it does not contain any liquid.

- Children under the age of 3 should b