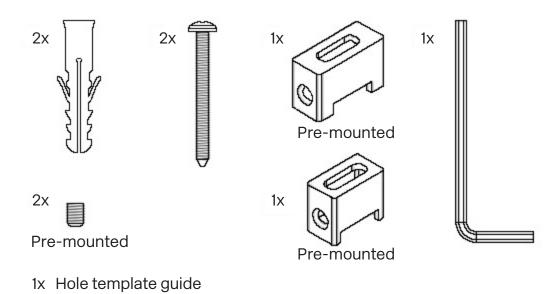

02 Hole measurements (also see attached template guide)

### 03 Separate pre-mounted screws and plastic mounts

- This product is a dry type heater, it does not contain any liquid.

- Children under the age of 3 should be kept away from the product unless they are under constant supervision. Children aged 3 to 8 years may only switch the appliance on or off when it's placed or installed in its normal operating position if they have been given upervision or instruction concerning use of the appliance in a safe way and understand the hazards involved.